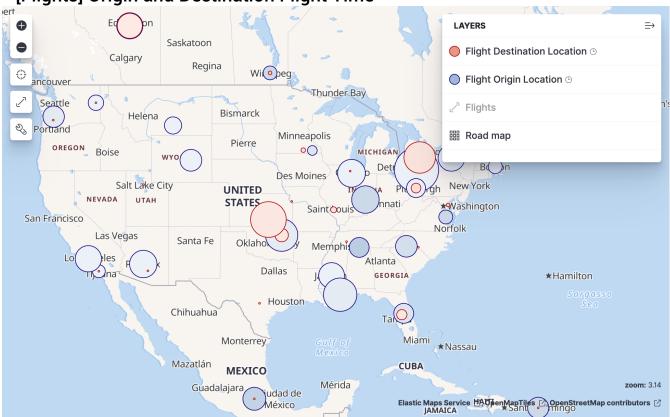

light Delays<br>'his dashboard contains sample data<br>'ibana, check our <u>docs</u> .                       | for you to play with. You can view it, search it,                                                     | and interact with the visualizations. For more information about             |







[Flights] Global Flight Dashboard - May 12, 2021 @ 15:53:59.075 to May 13, 2021 @ 15:53:59.075

## [Flights] Total Flights

[Flights] Flight Log



[Flights] Average Ticket Price





### [Flights] Total Flight Delays







### [Flights] Delays & Cancellations

[Flights] Total Flight Cancellations





# [Flights] Flight Cancellations







[Flights] Origin Country vs. Destination Country



elastic

### [Flights] Airport Connections (Hover Over Airport)



[Flights] Destination Weather







### [Flights] Origin and Destination Flight Time

# [Flights] Flight Log

|   |                             |                      |                   |               |              | 1–50 of 316 | < >         |
|---|-----------------------------|----------------------|-------------------|---------------|--------------|-------------|-------------|
|   | Time 🗸                      | Carrier              | OriginCityName    | OriginCountry | DestCityName | DestCountry | FlightTimeM |
| > | May 13, 2021 @ 15:48:49.000 | Logstash Air<br>ways | Seoul             | KR            | Naples       | IT          | 525.202     |
| > | May 13, 2021 @ 15:48:33.000 | JetBeats             | Casper            | US            | Stockholm    | SE          | 548.748     |
| > | May 13, 2021 @ 15:47:13.000