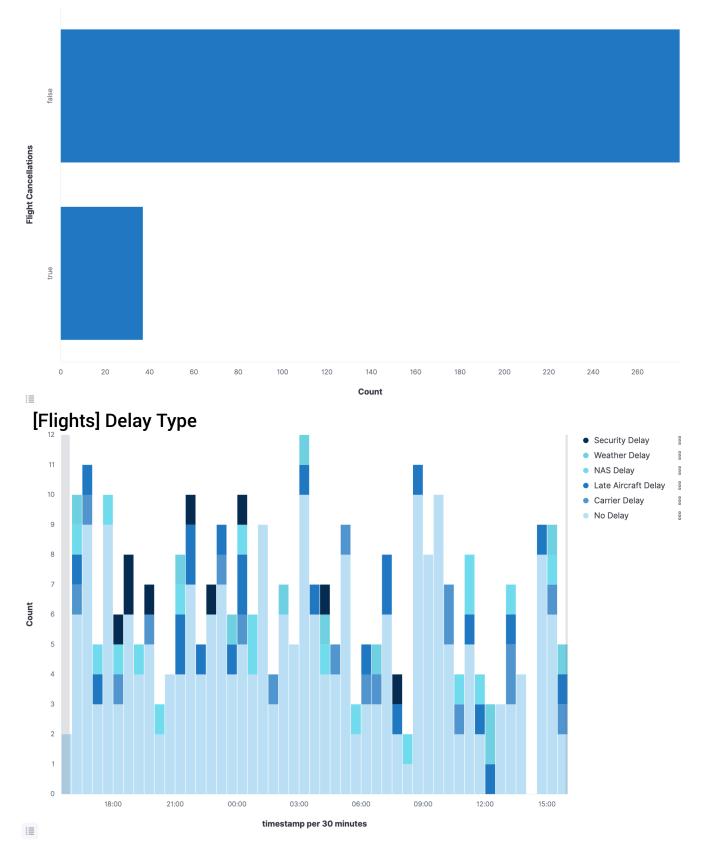

### [Flights] Total Flight Delays

### [Flights] Delays & Cancellations

[Flights] Total Flight Cancellations