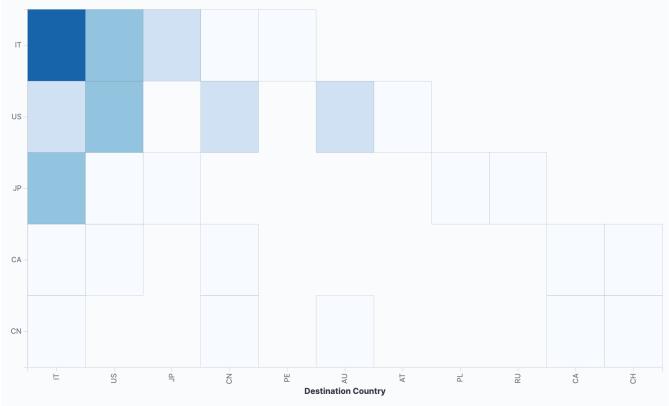

# [Flights] Flight Cancellations

[Flights] Origin Country vs. Destination Country

elastic