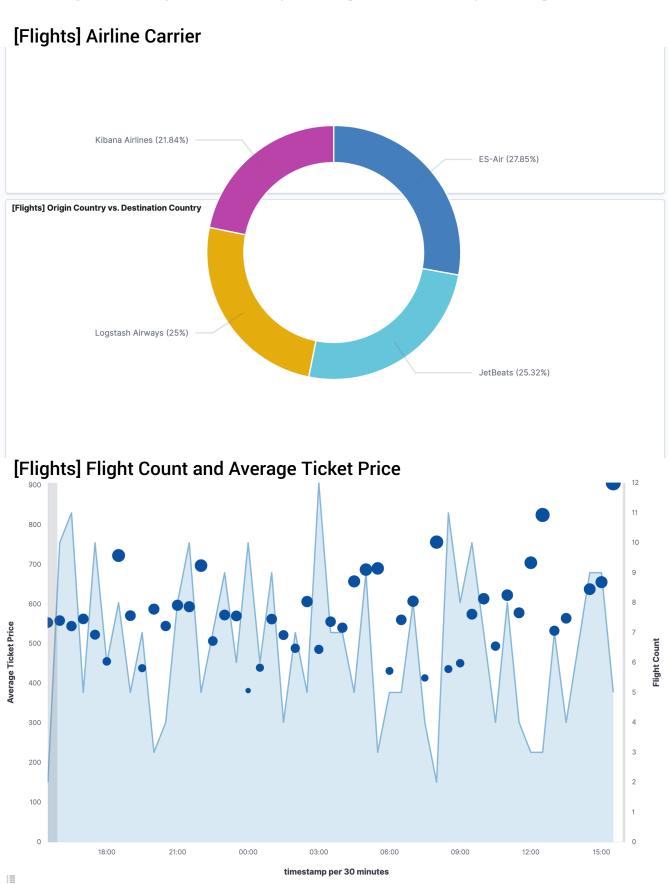

# [Flights] Flight Cancellations

[Flights] Origin Country vs. Destination Country

elastic

## [Flights] Total Flights

[Flights] Flight Log

[Flights] Average Ticket Price