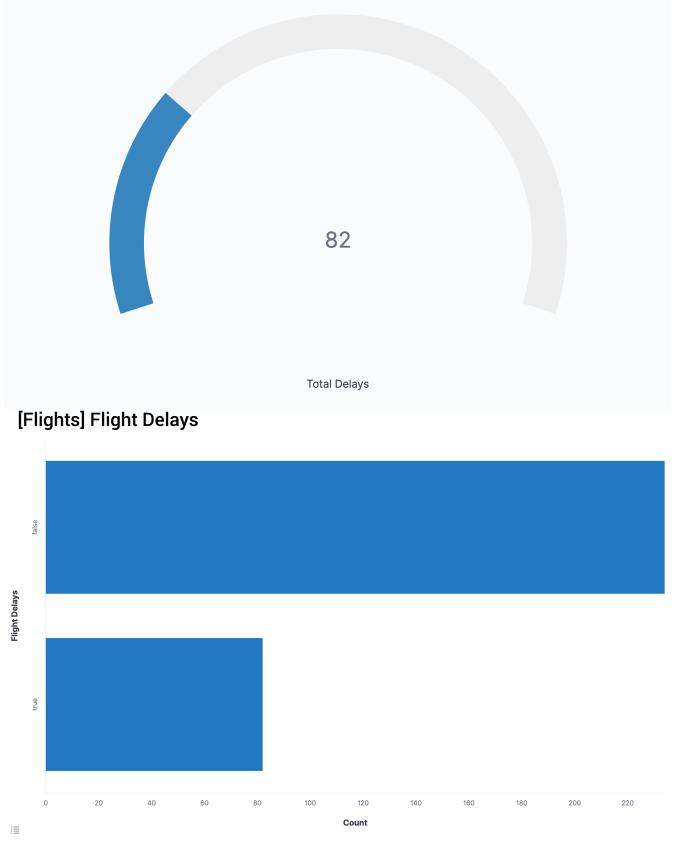

### [Flights] Total Flight Delays

### [Flights] Delays & Cancellations

[Flights] Total Flight Cancellations