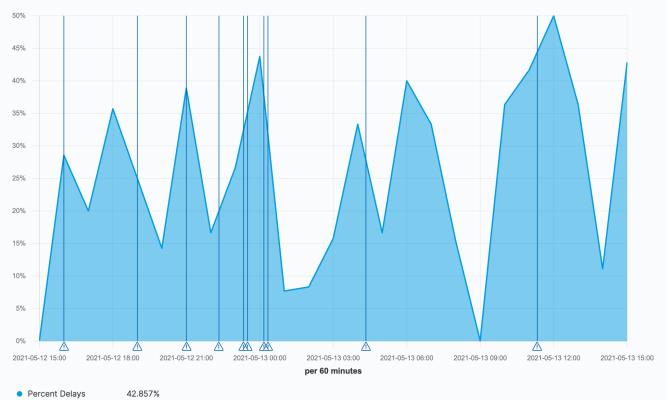

### [Flights] Total Flight Delays

### [Flights] Delays & Cancellations

[Flights] Total Flight Cancellations