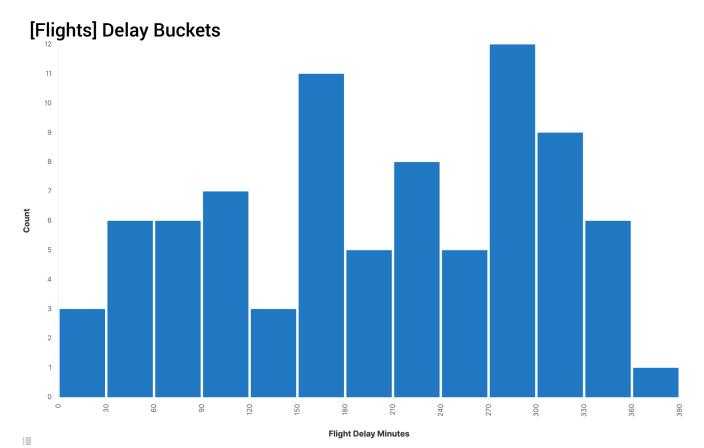

it,                                                     | and interact with the visualizations. For more information about             |
| Flights] Total Flight Delays<br>'his dashboard contains sample data<br>'ibana, check our <u>docs</u> .                       | for you to play with. You can view it, search it,                                                     | and interact with the visualizations. For more information about             |







[Flights] Global Flight Dashboard - May 12, 2021 @ 15:53:59.075 to May 13, 2021 @ 15:53:59.075

## [Flights] Total Flights

[Flights] Flight Log



[Flights] Average Ticket Price





### [Flights] Total Flight Delays







### [Flights] Delays & Cancellations

[Flights] Total Flight Cancellations





# [Flights] Flight Cancellations







[Flights] Origin Country vs. Destination Country



elastic

### [Flights] Airport Connections (Hover Over Airport)



[Flights] Destination Weather







### [Flights] Origin and Destination Flight Time

# [Flights] Flight Log

|   |                             |                      |                   |               |              | 1–50 of 316 | < >         |
|---|-----------------------------|----------------------|-------------------|---------------|--------------|-------------|-------------|
|   | Time 🗸                      | Carrier              | OriginCityName    | OriginCountry | DestCityName | DestCountry | FlightTimeM |
| > | May 13, 2021 @ 15:48:49.000 | Logstash Air<br>ways | Seoul             | KR            | Naples       | IT          | 525.202     |
| > | May 13, 20