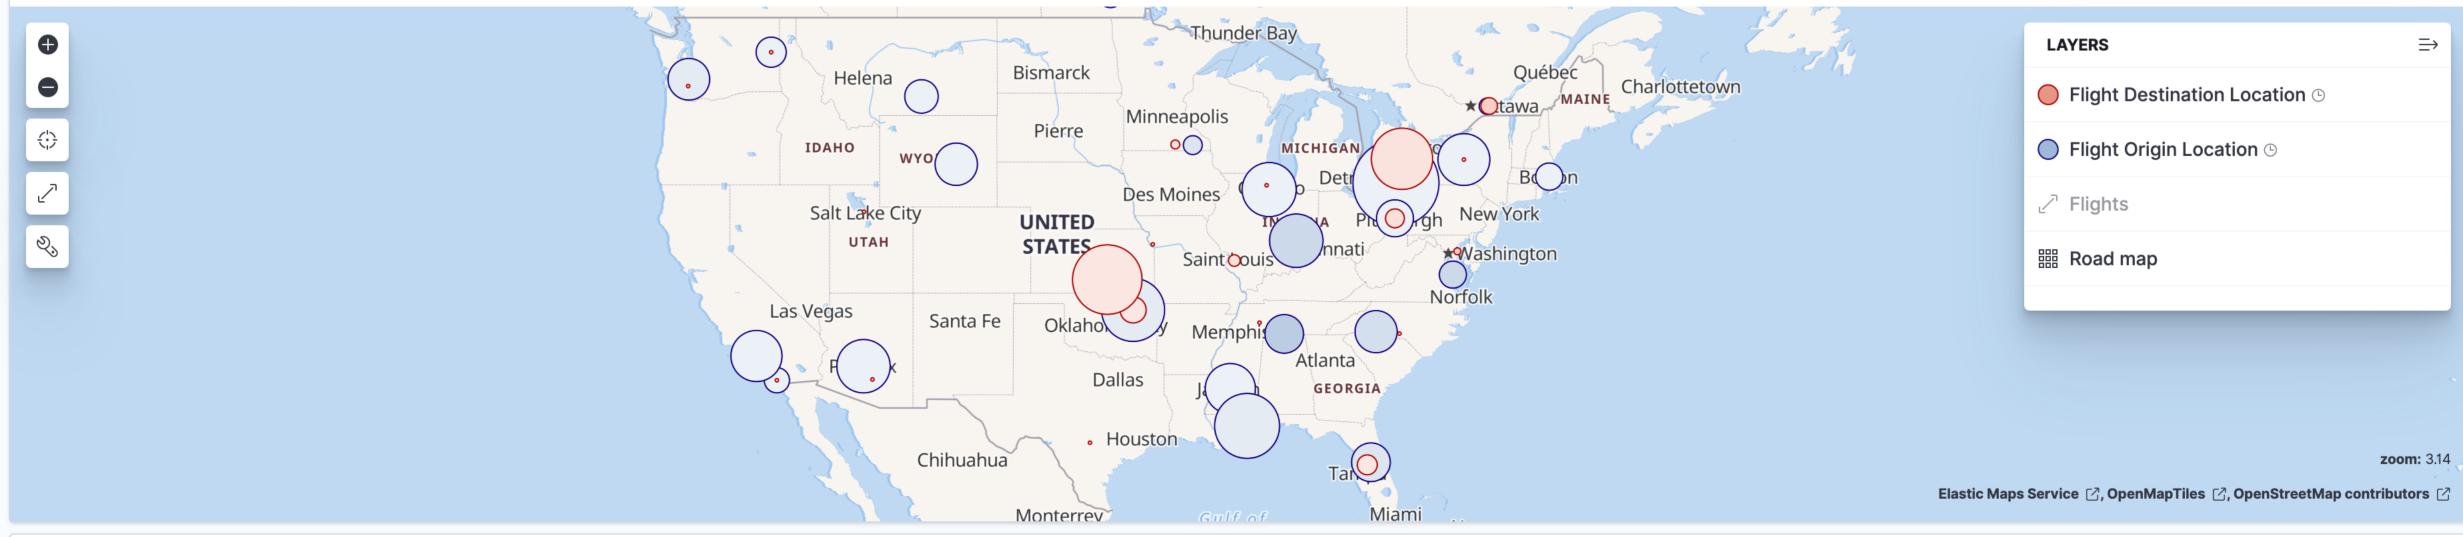

## [Flights] Global Flight Dashboard Analyze mock flight data for ES-Air, Logstash Airways, Kibana Airlines and JetBeats

© OpenStreetMap contributors | OpenMapTiles | Elastic Maps Service

1–50 of 315 < >