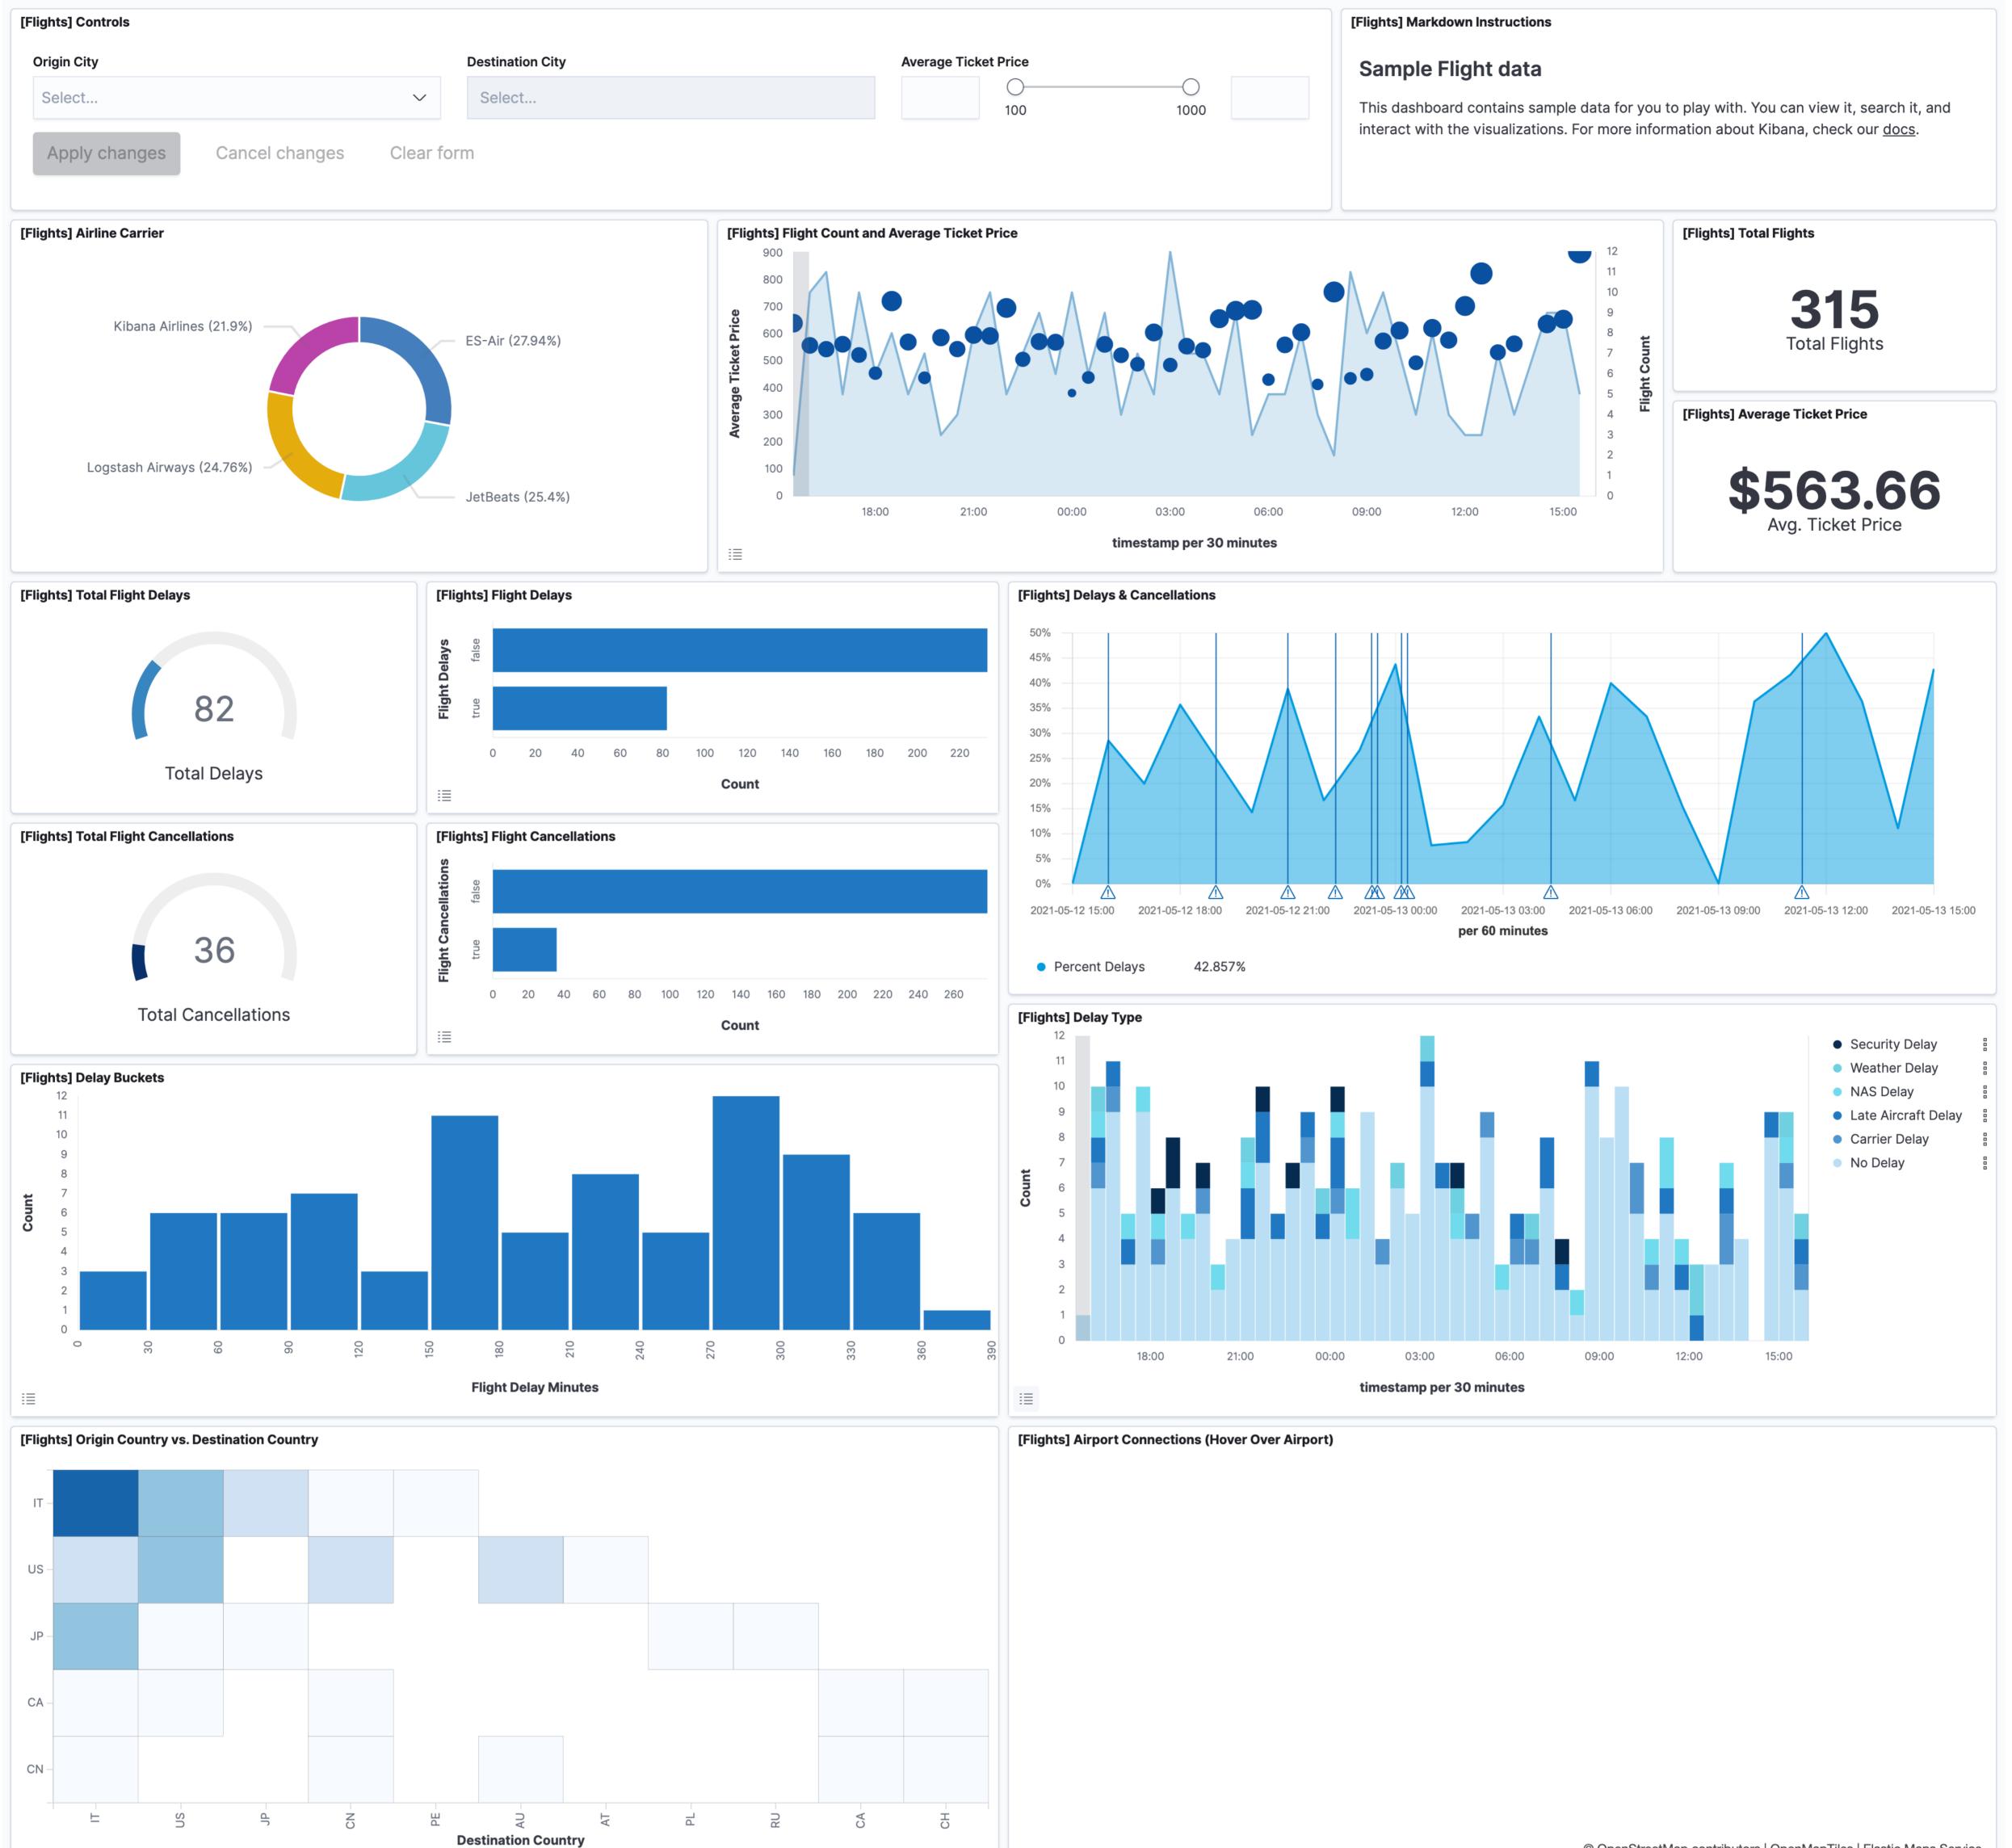

## [Flights] Global Flight Dashboard Analyze mock flight data for ES-Air, Logstash Airways, Kibana Airlines and JetBeats

© OpenStreetMap contributors | OpenMapTiles | Elastic Maps Service

1–50 of 315 < >