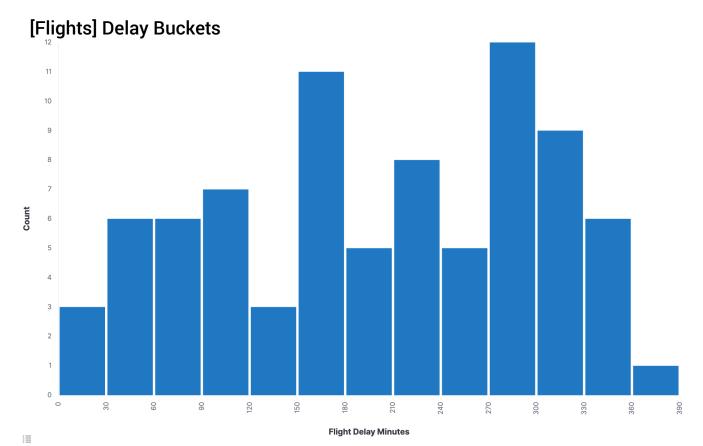

m [Flights] Airline Carrier [Flights] Flight Count and Average Ticket Price [Flights] Markdown Instructions Sample Flight data [Flights] Total Flight Delays [Flights] Flight Delays This dashboard contains sample data for you to play with. You can view it, search it, and interact with the visualizations. For more information about Kibana, check our docs. [Flights] Flight Cancellations [Flights] Total Flight Cancellations [Flights] Delay Buckets







[Flights] Global Flight Dashboard - May 12, 2021 @ 15:51:31.410 to May 13, 2021 @ 15:51:31.410

## [Flights] Total Flights

[Flights] Flight Log



[Flights] Average Ticket Price





### [Flights] Total Flight Delays







#### [Flights] Delays & Cancellations

[Flights] Total Flight Cancellations





## [Flights] Flight Cancellations







[Flights] Origin Country vs. Destination Country



elastic

#### [Flights] Airport Connections (Hover Over Airport)



[Flights] Destination Weather







#### [Flights] Origin and Destination Flight Time

## [Flights] Flight Log

|   |                             |                      |                   |               |              | 1–50 of 316 | < >         |
|---|-----------------------------|----------------------|-------------------|---------------|--------------|-------------|-------------|
|   | Time 🗸                      | Carrier              | OriginCityName    | OriginCountry | DestCityName | DestCountry | FlightTimeM |
| > | May 13, 2021 @ 15:48:49.000 | Logstash Air<br>ways | Seoul             | KR            | Naples       | IT          | 525.202     |
| > | May 13,