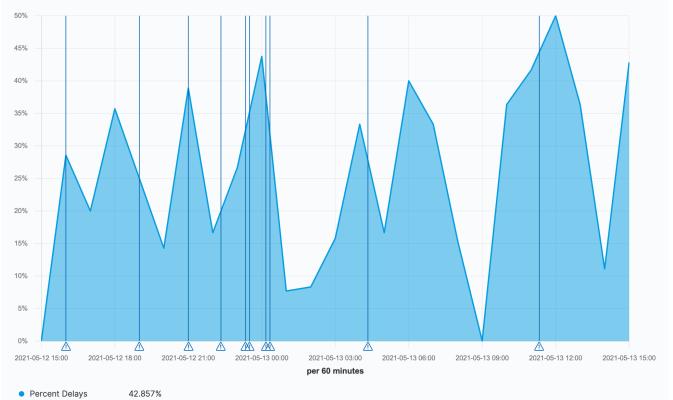

### [Flights] Total Flight Delays

#### [Flights] Delays & Cancellations

[Flights] Total Flight Cancellations