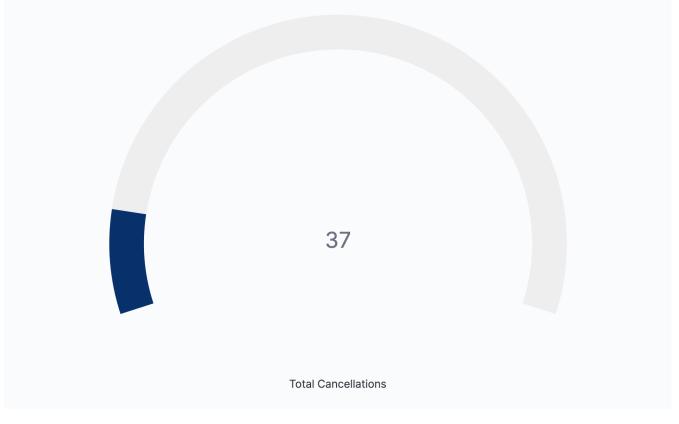

100 Apply changes Cancel changes Clear form [Flights] Airline Carrier [Flights] Flight Count and Average Ticket Price [Flights] Markdown Instructions Sample Flight data [Flights] Total Flight Delays [Flights] Flight Delays This dashboard contains sample data for you to play with. You can view it, search it, and interact with the visualizations. For more information about Kibana, check our docs. [Flights] Flight Cancellations [Flights] Total Flight Cancellations [Flights] Delay Buckets







[Flights] Global Flight Dashboard - May 12, 2021 @ 15:51:31.410 to May 13, 2021 @ 15:51:31.410

## [Flights] Total Flights

[Flights] Flight Log



[Flights] Average Ticket Price





### [Flights] Total Flight Delays







#### [Flights] Delays & Cancellations

[Flights] Total Flight Cancellations





## [Flights] Flight Cancellations







[Flights] Origin Country vs. Destination Country



elastic

#### [Flights] Airport Connections (Hover Over Airport)



[Flights] Destination Weather







#### [Flights] Origin and Destination Flight Time

## [Flights] Flight Log

|   |                             |                      |                   |               |              | 1–50 of 316 | < >         |
|---|-----------------------------|----------------------|-------------------|---------------|--------------|-------------|-------------|
|   | Time 🗸                      | Carrier              | OriginCityName    | OriginCountry | DestCityName | DestCountry | FlightTimeM |
| > | May 13, 2021 @ 15:48:49.000 | Logstash Air<br>ways | Seoul             | KR            | Naples