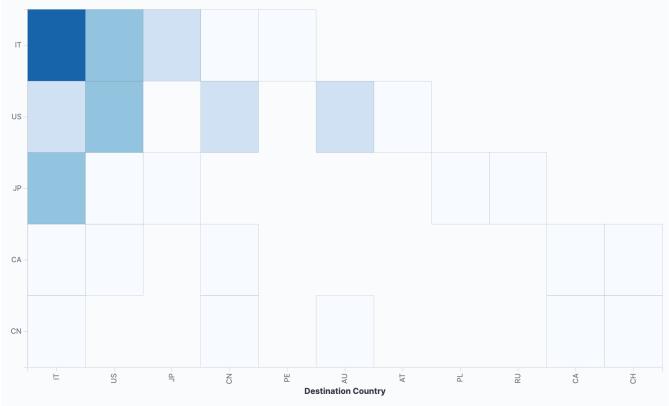

## [Flights] Flight Cancellations

[Flights] Origin Country vs. Destination Country

elastic