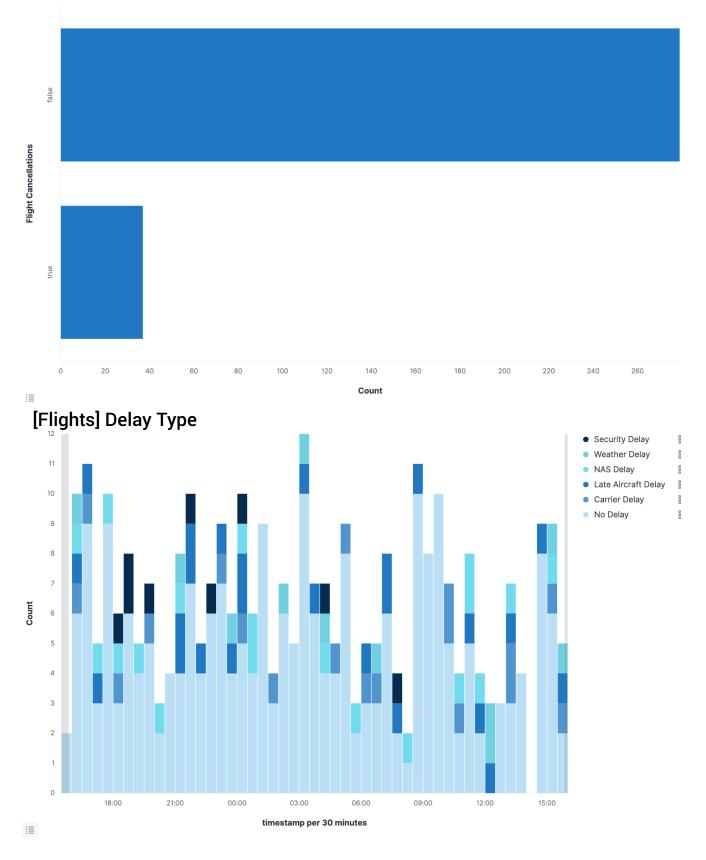

#### [Flights] Delays & Cancellations

[Flights] Total Flight Cancellations

### [Flights] Total Flight Delays