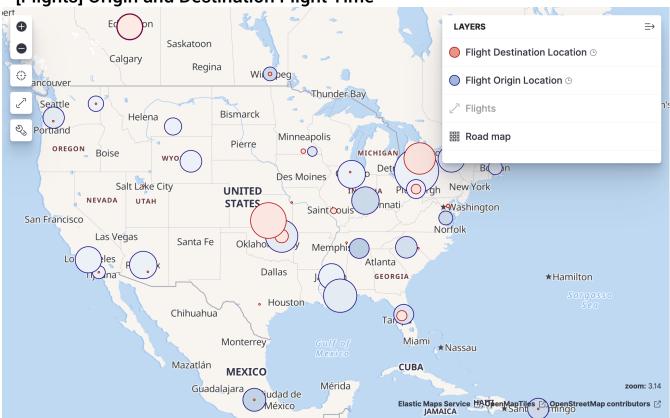

[Flights] Flight Delays This dashboard contains sample data for you to play with. You can view it, search it, and interact with the visualizations. For more information about Kibana, check our docs. [Flights] Flight Cancellations [Flights] Total Flight Cancellations [Flights] Delay Buckets







[Flights] Global Flight Dashboard - May 12, 2021 @ 15:51:31.410 to May 13, 2021 @ 15:51:31.410

## [Flights] Total Flights

[Flights] Flight Log



[Flights] Average Ticket Price





### [Flights] Total Flight Delays







#### [Flights] Delays & Cancellations

[Flights] Total Flight Cancellations





## [Flights] Flight Cancellations







[Flights] Origin Country vs. Destination Country



elastic

#### [Flights] Airport Connections (Hover Over Airport)



[Flights] Destination Weather







#### [Flights] Origin and Destination Flight Time

## [Flights] Flight Log

|   |                             |                      |                   |               |              | 1–50 of 316 | < >         |
|---|-----------------------------|----------------------|-------------------|---------------|--------------|-------------|-------------|
|   | Time 🗸                      | Carrier              | OriginCityName    | OriginCountry | DestCityName | DestCountry | FlightTimeM |
| > | May 13, 2021 @ 15:48:49.000 | Logstash Air<br>ways | Seoul             | KR            | Naples       | IT          | 525.202     |
| > | May 13, 2021 @ 15:48:33.000 | JetBeats             | Casper            | US            | Stockholm    | SE          | 548.748     |
| > | May 13, 2021 @ 15:47:13.00