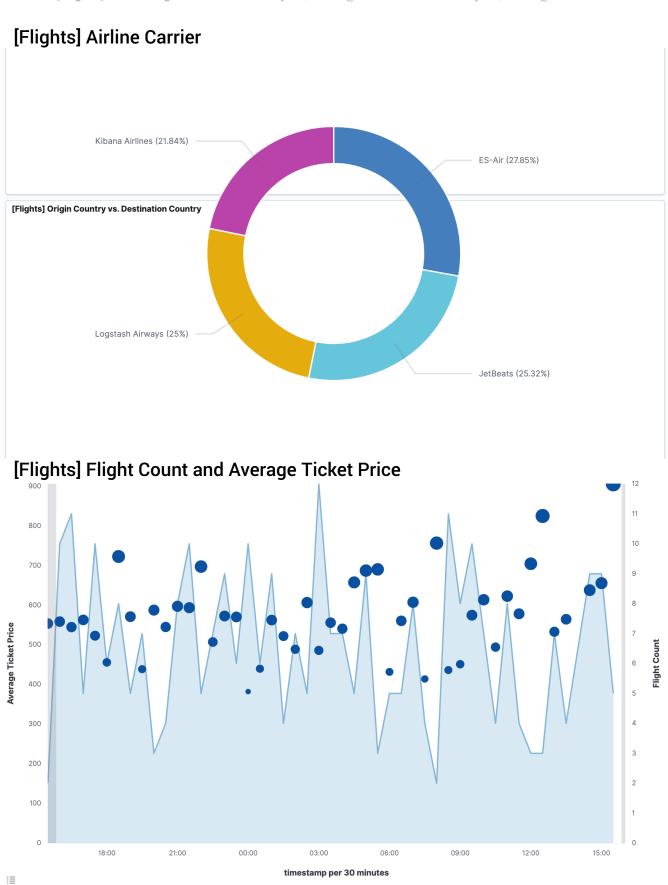

## [Flights] Flight Cancellations

[Flights] Origin Country vs. Destination Country

elastic

#### [Flights] Origin and Destination Flight Time