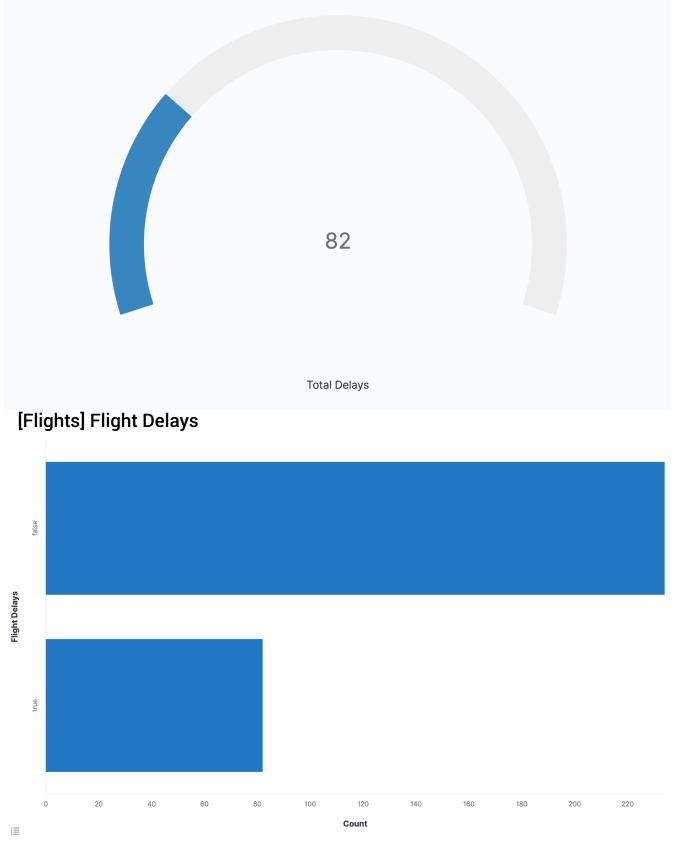

### [Flights] Total Flight Delays

#### [Flights] Delays & Cancellations

[Flights] Total Flight Cancellations