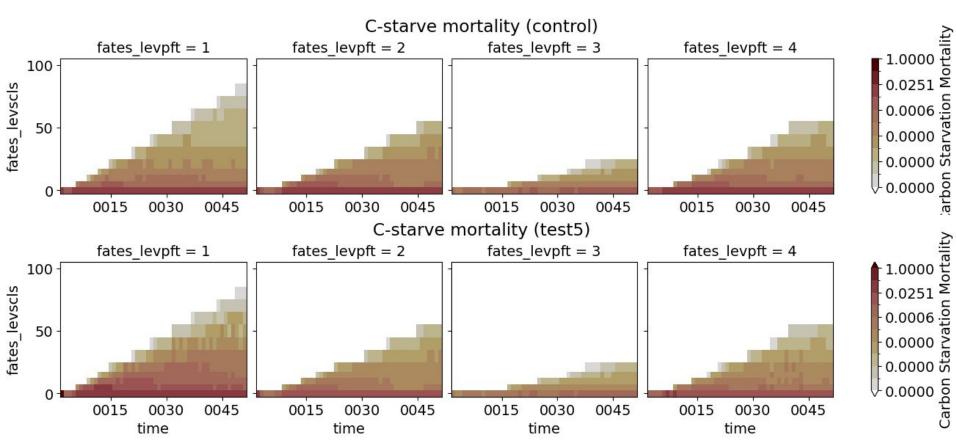

#### C-starve mortality is greater in test case

## C-starve mortality is greater in test case