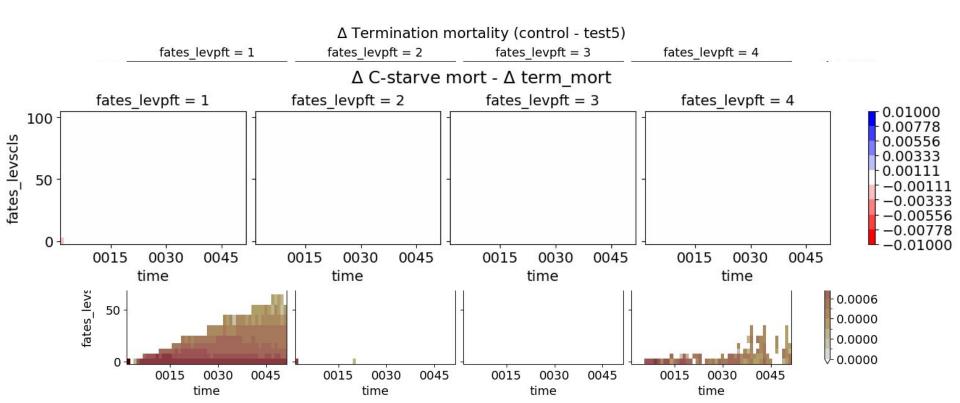

#### Termination mortality higher in control case

## Termination mortality higher in control case

#### C-starve mortality is greater in test case

## C-starve mortality is greater in test case

# Differences in termination mortality and C-starve mortality are equal magnitude and opposite signs