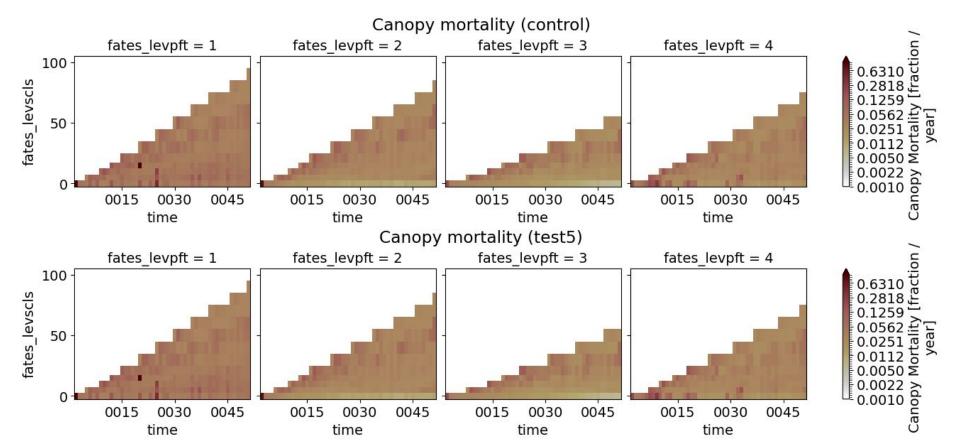

### Total mortality is unchanged V





## Total C-flux from all mortality is equal V



0030

time

0045

#### Total canopy mortality is the same



#### Total canopy mortality is the same



## Total understory mortality is the same



#### Total understory mortality is the same



#### Termination mortality higher in control case



## Termination mortality higher in control case



#### C-starve mortality is greater in test case



## C-starve mortality is greater in test case



# Differences in termination mortality and C-starve mortality are equal magnitude and opposite signs



# Differences in termination mortality and C-starve mortality are equal magnitude and opposite signs