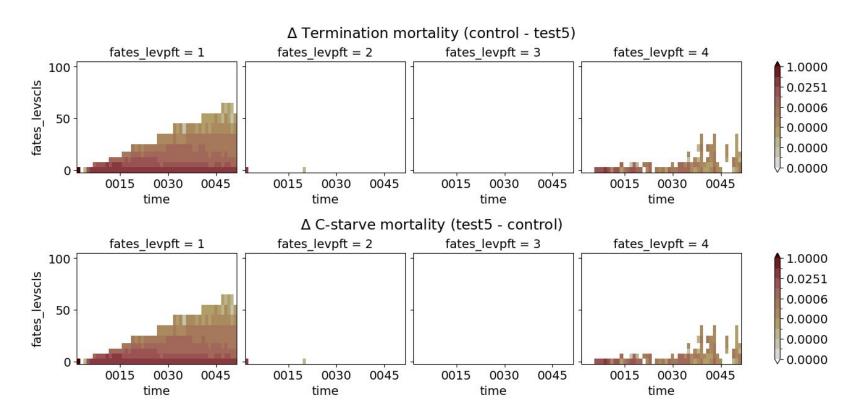

# Differences in termination mortality and C-starve mortality are equal magnitude and opposite signs