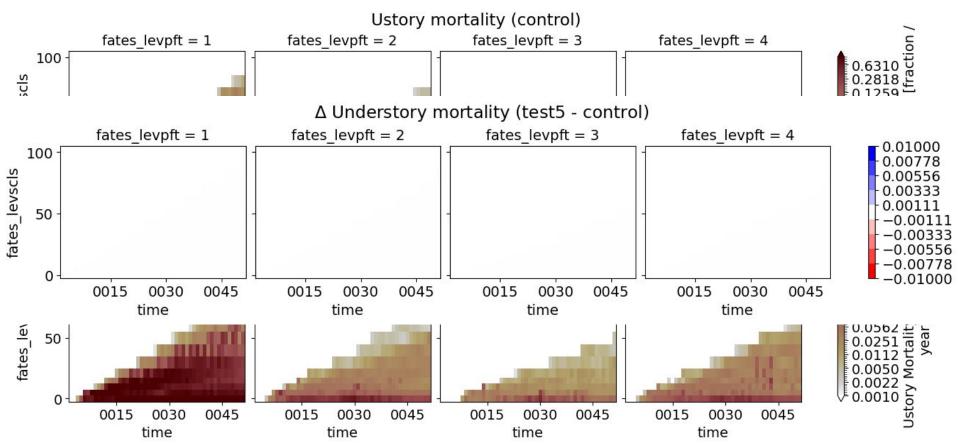

## Total understory mortality is the same

#### Total understory mortality is the same