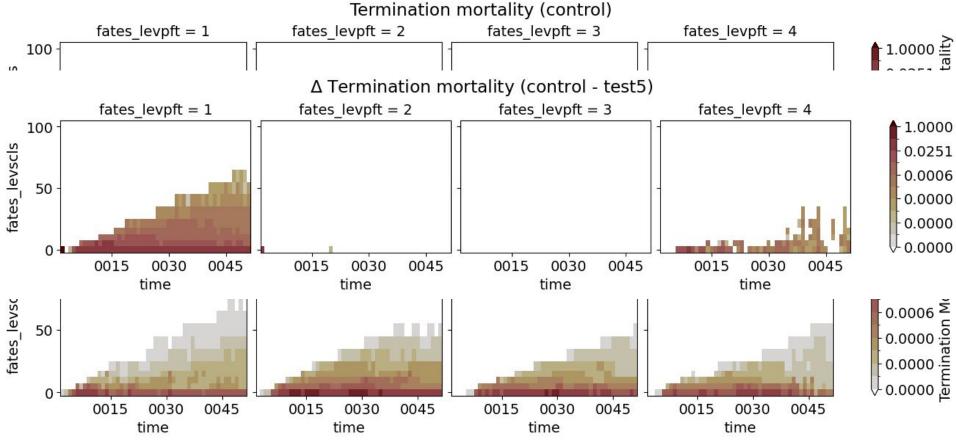

#### Termination mortality higher in control case

## Termination mortality higher in control case