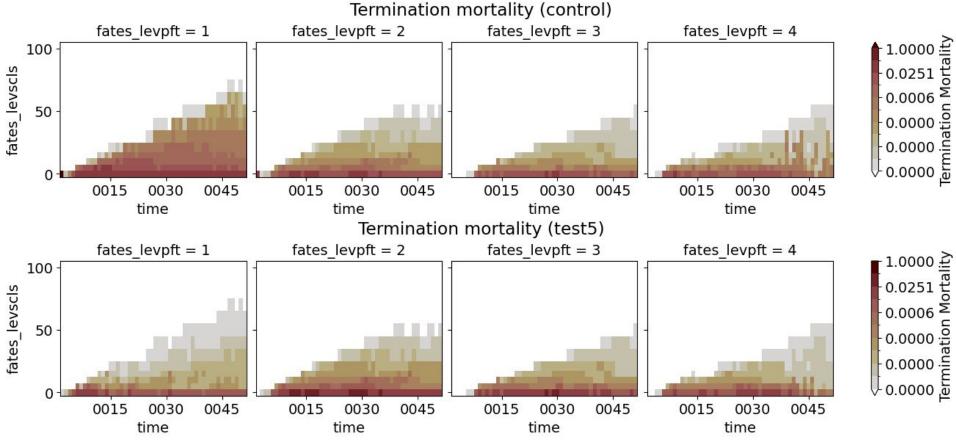

#### Termination mortality higher in control case

## Termination mortality higher in control case