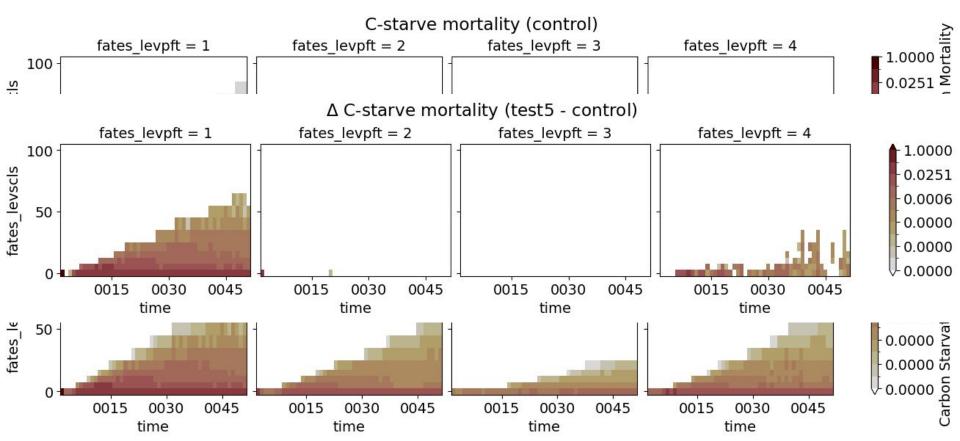

#### C-starve mortality is greater in test case

## C-starve mortality is greater in test case