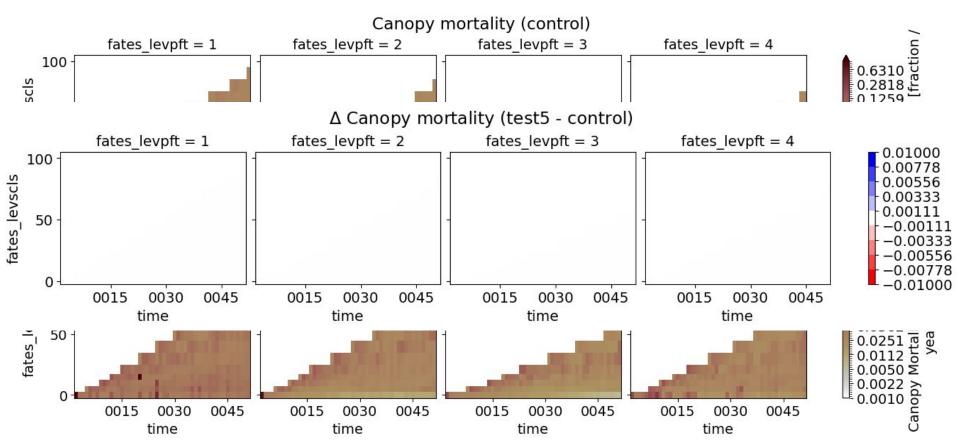

### Total mortality is unchanged V





## Total C-flux from all mortality is equal V



0030

time

0045

#### Total canopy mortality is the same



#### Total canopy mortality is the same



## Total understory mortality is the same



#### Total understory mortality is the same



#### Termination mortality higher in control case



## Termination mortality higher in control case



#### C-starve mortality is greater in test case



## C-starve mortality is greater in test case



# Differences in termination mortality and C-starve mortality are equal magnitude and opposite signs



# Differences in termination mortality and C-starve mortality are equal magnitude and opposite signs