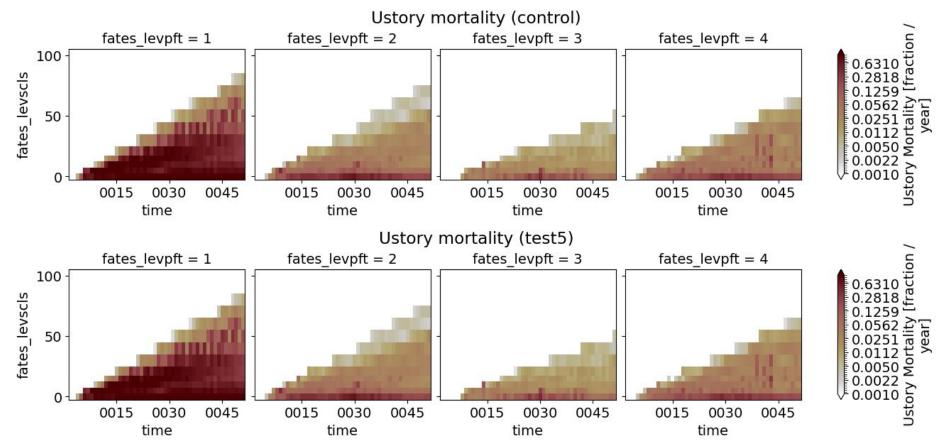

## Total understory mortality is the same

#### Total understory mortality is the same